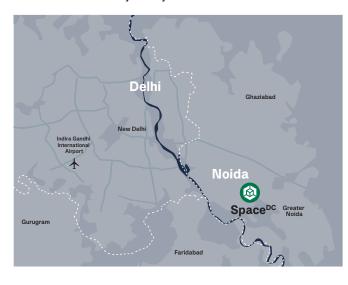

#### **Gateway to India**

Designed to be Noida's premier data center, our carrier neutral, state of the art facility delivers your business resiliency, redundancy and scalability. With a PUE of 1.3 and multiple connections to cloud platforms and exchanges you can build the IT ecosystem you need.

#### **Convenient location**

- · Located in Noida, southeast Delhi.
- · 24km from Delhi.
- · 36km from Indira Gandhi International Airport.
- · Adjacent to data center cluster.
- · Dual HV power feeds.
- Diverse fibre connections.
- · Convenient metro access to site.